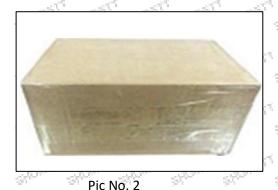

#### **3.7.0445120152 Injector's Packing**

**Domestic express packaging:** Usually wrapped in waterproof scotch tape, such as picture No.2.

International express packaging: Wrapped with waterproof yellow tape After wrapping the black protective film, such as picture No. 3.

Pic No. 3

International express packaging:

Wrapped with yellow tape after wrapping black protective film

Mob/WhatsApp: +86 13410541523 Tel: +8675523215133

© 2022 Shenzhen Shumatt Technology Co., Ltd

Email: ruby@shumatt.com