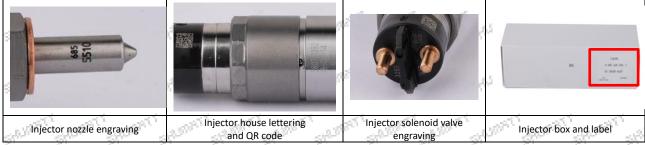

#### 1.7. 0445120152 Injector's Customized Service

(1) Injector's Customized Service: Meet the customized needs of OEM manufacturers for shell lettering, logo engraving, injector internal packaging, injector external packaging and labels customized, etc.

#### (2) Injector's Customized Service Requirements:

The purchased of customized injector are not less than 10 pieces.

Customized injector packages no less than 1000 pieces.

Customized products involve the need of specify logo, the OEM manufacturer needs to provide trademark authorization and the sample of logo image file.