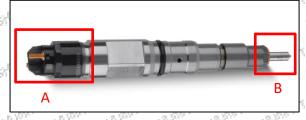

## 2.1.0445120152 Injector's Part Number Location

1) E.g.: The injector part number see as follows

| No.           | Name                      |
|---------------|---------------------------|
|               | brand, logo, part number, |
| Lett A        | series number             |
| St. B St. St. | nozzle part number        |