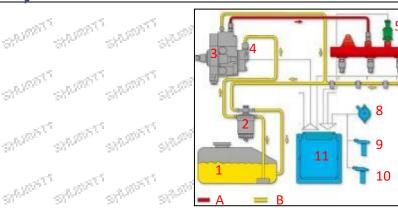

#### 2.2.0445120152 Injector's Application Scenarios

Common rail system is an oil supply method refers to the diesel oil from the fuel tank sucked out by the gear pump through the oil-water separator and the gear pump to diesel fine filter, high-pressure pump, common rail pipe, and fuel injector, all together with the closed-loop fuel supply system composed of sensors and ECU that completely separates the generation of injection pressure and the injection process from each other.

Mob/WhatsApp: +86 13410541523 Tel: +8675523215133

Email: ruby@shumatt.com Website: www.shumatt.com

| No. | Name                  | No.         | Name                        | No.         | Name                           | No.     | Name                         |
|-----|-----------------------|-------------|-----------------------------|-------------|--------------------------------|---------|------------------------------|
| 1   | Tank                  | , 5<br>(* ) | Common Rail Pressure Sensor | 9           | Engine Crankshaft Sensor       | A.      | High Pressure Oil<br>Circuit |
| 2   | Diesel Filter         | 6           | Common Rail Pipe            | 10          | Camshaft Sensor                | B       | Low<br>Pressure Oil Circuit  |
| 3   | High-Pressure<br>Pump | g 7         | Injector                    | 11          | ECU Electronic Control<br>Unit | Let i   | -a17 -a17                    |
| 4   | Fuel Gear Pump        | 8           | Accelerator Pedal           | September 1 | with the second                | and the |                              |