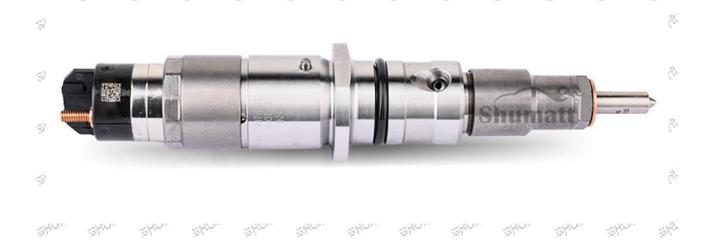

### 0445120152 Injector CRIN1-14/16 Technical File

SKU1: G1W20445120152

### 0445120152 Injector CRIN1-14/16 Technical File

### 1.1. 0445120152 Injector's Basic Information

| Title | China made new high quality diesel injector 0445120152 fuel injector CRIN1-14/16 |
|-------|----------------------------------------------------------------------------------|
| SKU 1 | G1W20445120152                                                                   |
| SKU 2 |                                                                                  |